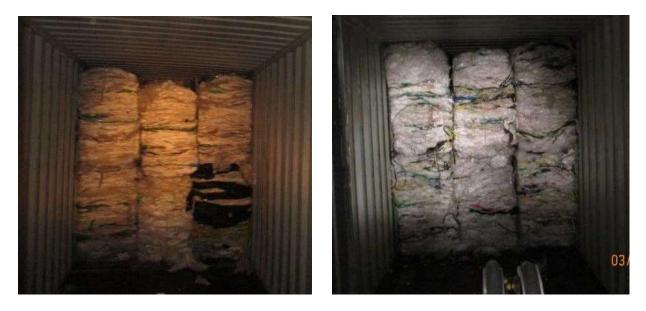

## **LDPE Film – Grade B**

#### Acceptable Items:

LDPE Film – Thick Gauge

LLDPE Film – Stretch

- 5% Color Acceptable
- 2% Paper Labels Acceptable
- 1% Strapping Acceptable

### Contaminants NOT Acceptable:

- Moisture
- Plastic Pellets (Gaylord Liners)
- Laundry Film (Blue/Clear Film)
- Baler residue, grease or grime
- Metal, Styrofoam, Fiber, Wood, Rubber, Liquid, Other Residual, etc.