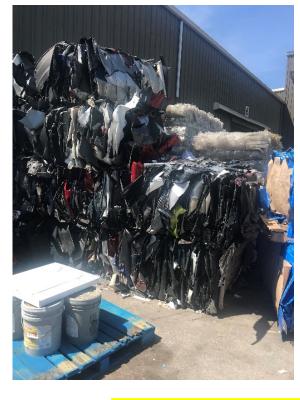

## **PP Bumpers**

Acceptable Items:

Painted TPO/PP Bumpers: Small % metal clips is acceptable

## **Contaminants NOT Acceptable:**

- Headlights/Taillights
- Metal, Styrofoam, Fiber, Wood, Rubber, Liquid, Other Residuals, etc.
- Excessive amount of debris (sand, rocks, dirt, etc.) or moisture
- Heavy baler residue, grease or grime