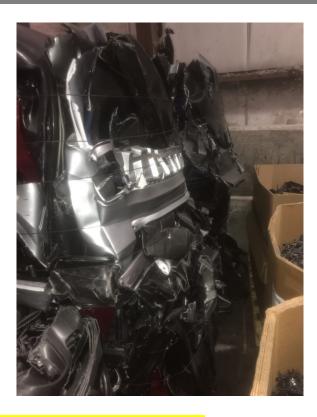

## **PP Bumpers**

Acceptable Items:

Painted TPO/PP Bumpers: Small % metal clips is acceptable

## **Contaminants NOT Acceptable:**

- Headlights/Taillights
- Metal, Styrofoam, Fiber, Wood, Rubber, Liquid, Other Residuals, etc.
- Excessive amount of debris (sand, rocks, dirt, etc.) or moisture
- Heavy baler residue, grease or grime